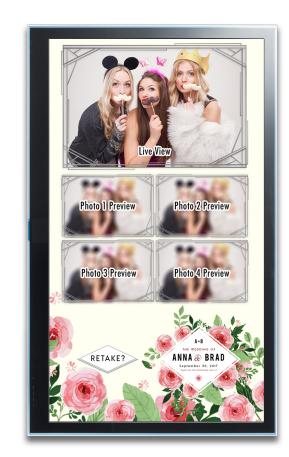

#### Sample Photo Booth Experience

Print & Photo Booth Screen Examples

What your guests see when they enter the booth

What your guests see as the booth is taking photos

All Prints & Screens are fully customizable to match your theme, branding, and event

### Sample Photo Booth Experience

Print & Photo Booth Screen Examples

What your guests see when they enter the booth

What your guests see as the booth is taking photos

What gets set up at the event