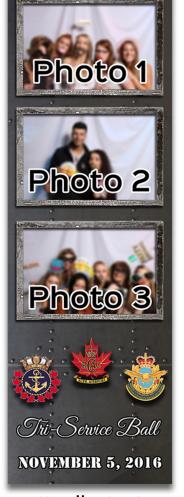

## Sample Photo Booth Print Designs

2 x 6 Photo-Strips Print

Rustic Lace 2 x 6

Elegant Stripes 2 x 6

Diamond 2 x 6

Watercolour 2 x 6

Glitter 2 x 6