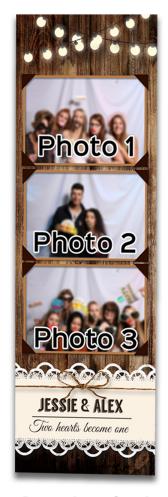

### Sample Photo Booth Print Designs

4 x 6 Postcard-Style Print

Glitter 4 x 6

Cityscape 4 x 6

Rustic Floral 4 x 6

Floral Burst 4 x 6

Rustic Chalkboard 4 x 6 www.starlitemusic.com

Cherry Blossom 4 x 6