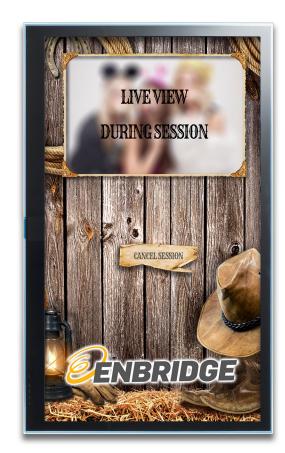

#### Sample Photo Booth Experience

Print & Photo Booth Screen Examples

What your guests see when they enter the booth

What your guests see as the booth is taking photos

All Prints & Screens are fully customizable to match your theme, branding, and event

### Sample Photo Booth Experience

Print & Photo Booth Screen Examples

What your guests see when they enter the booth

What your guests see as the booth is taking photos

What gets set up at the event