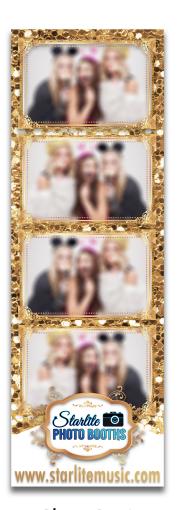

## Sample Photo Booth Print Designs

2 x 6 Photo-Strips Print

Rustic Lace 2 x 6

Elegant Stripes 2 x 6

Diamond 2 x 6

Watercolour 2 x 6

Glitter 2 x 6