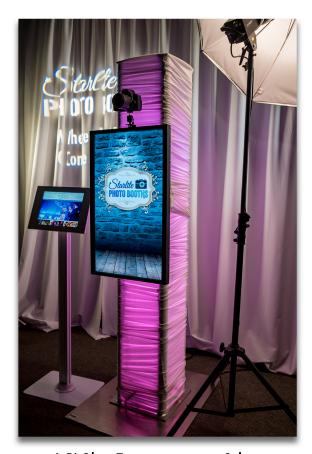

## Where the Smiles Come Naturally!

Our Photo Booth - The Parts

6.5' Glow Totem set to any Colour

12.9" Social Share Station

200 Watt Flash

32" Touch Screen

10' x 10' Backdrop

Canon Rebel T6i - 24 MP Photos