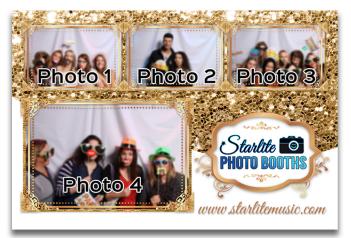

### Sample Photo Booth Print Designs

4 x 6 Postcard-Style Print

Glitter 4 x 6

Cityscape 4 x 6

Rustic Floral 4 x 6

Floral Burst 4 x 6

Rustic Chalkboard 4 x 6 www.starlitemusic.com

Cherry Blossom 4 x 6