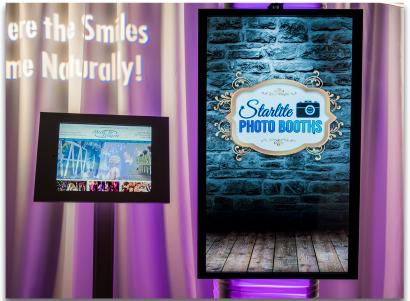

#### Sample Photo Booth Experience

Print & Photo Booth Screen Examples

What your guests see when they enter the booth

What your guests see as the booth is taking photos

All Prints & Screens are fully customizable to match your theme, branding, and event

### Sample Photo Booth Experience

Print & Photo Booth Screen Examples

What your guests see when they enter the booth

What your guests see as the booth is taking photos

What gets set up at the event