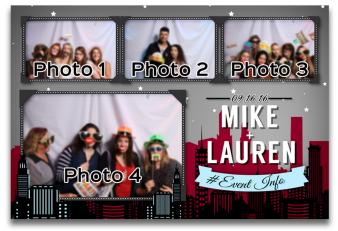

### Sample Photo Booth Print Designs

4 x 6 Postcard-Style Print

Glitter 4 x 6

Cityscape 4 x 6

Rustic Floral 4 x 6

Floral Burst 4 x 6

Rustic Chalkboard 4 x 6 www.starlitemusic.com

Cherry Blossom 4 x 6